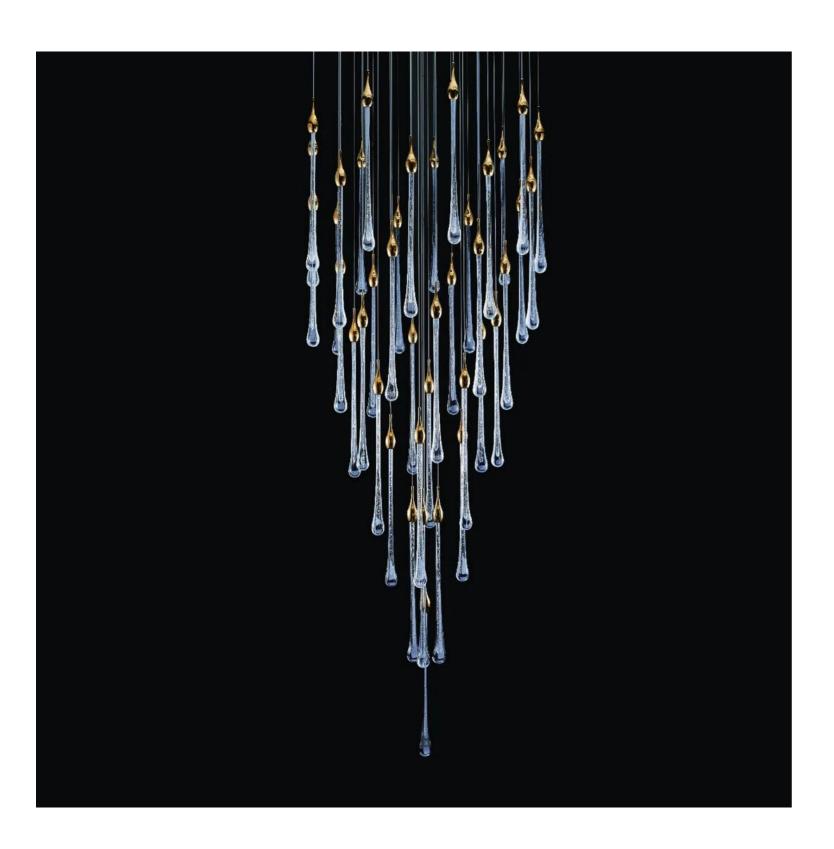

## Bijou Custom Void Pendant light

Product Code: LUP1370A

Dimension: Small: 30 Droplets 800\*H2000mm, Large: 40 Droplets 1000

\*H2500mm or Custom size.

Power & Light Source: LED Build in Small: 30\*3W, Large: 40\*3W

Lumens: 90lm Per Wattage

Colour Temperature: Our standard warm white is 3000K. For custom color

temperatures, an additional charge of 10% will apply.

Dimmable Options: Standard non-dimmable. TRIAC and DALI dimming

are available at an additional cost.

Material: Stainless Steel

Weight (kg): TBC

Finish: Rose Gold, Brushed Rose Gold, Titanium Gold, Brushed Gold, Polished Chrome, Brushed Chrome, Brushed Black, Metallic Black, and

custom colours available with an additional 10% cost.

Standard Lead Time for Backordered Items: 12 weeks

Code: W