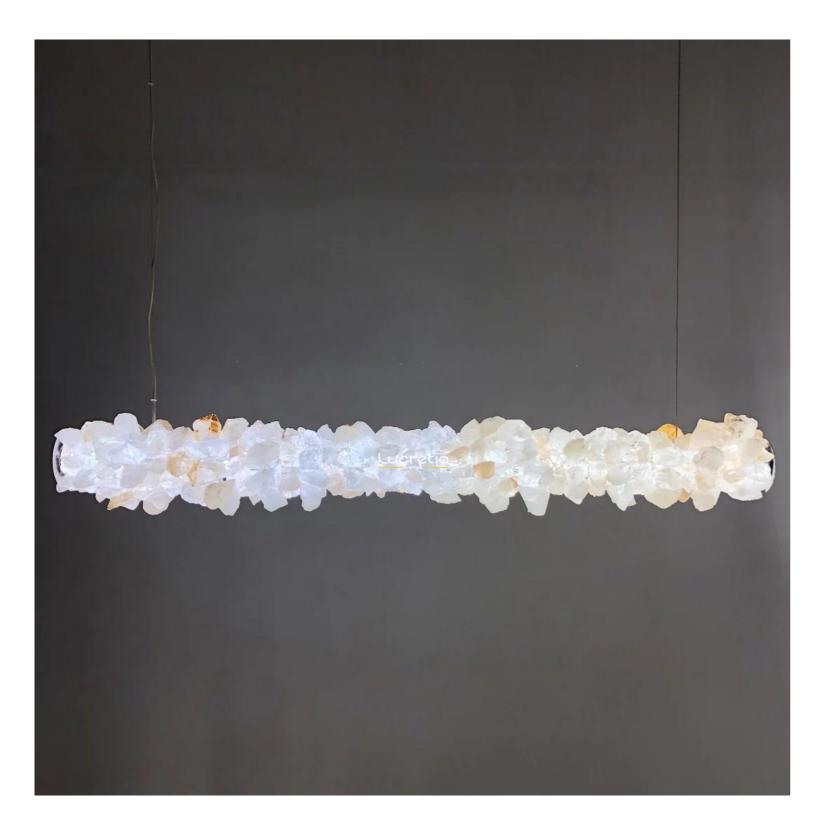

## Belo Horizonte Linear Pendant light

Product Code: LUP1801T-100-C

Dimension: L: 1000mm D: 150mm

Drop Length (mm): 1500mm or custom length upon request

Power & Light Source: LED 1\*65W Build in

Lumens: 90Im Per Wattage

Material: Stainless Steel, Crystals Glass

Weight (kg): TBC

Finish: Rose Gold, Brushed Rose Gold, Titanium Gold, Brushed Gold, Polished Chrome, Brushed Chrome, Brushed Black, Metallic Black, and custom colours available with an additional 10% cost.