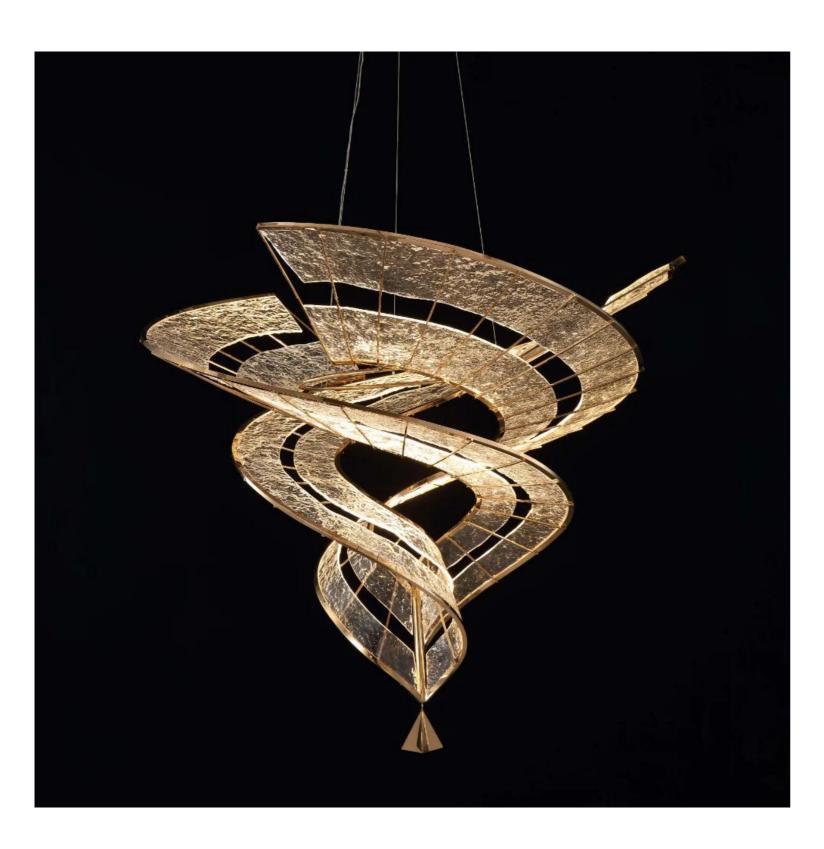

## Aurora Divina Custom Pendant 9B

Product Code: LUP9006A-9B

Dimension: 900\*H600 mm Cord length: 1500mm or custom length

Power & Light Source: LED 100W Build In

Lumens: 90lm Per Wattage

Colour Temperature: Our standard warm white is 3000K. For custom color

temperatures, an additional charge of 10% will apply.

Dimmable Options: Standard non-dimmable. TRIAC and DALI dimming

are available at an additional cost.

Material: Crafted from stainless steel and high-end acrylic

Weight (kg): 50KG

Finish: Rose Gold, Brushed Rose Gold, Titanium Gold, Brushed Gold, Polished Chrome, Brushed Chrome, Metallic Black, Brushed Black, , and custom colours available with an additional 10% cost For Multi-Tone incurs a 20% surcharge.

Standard Lead Time for Backordered Items: 12 weeks

Code: W