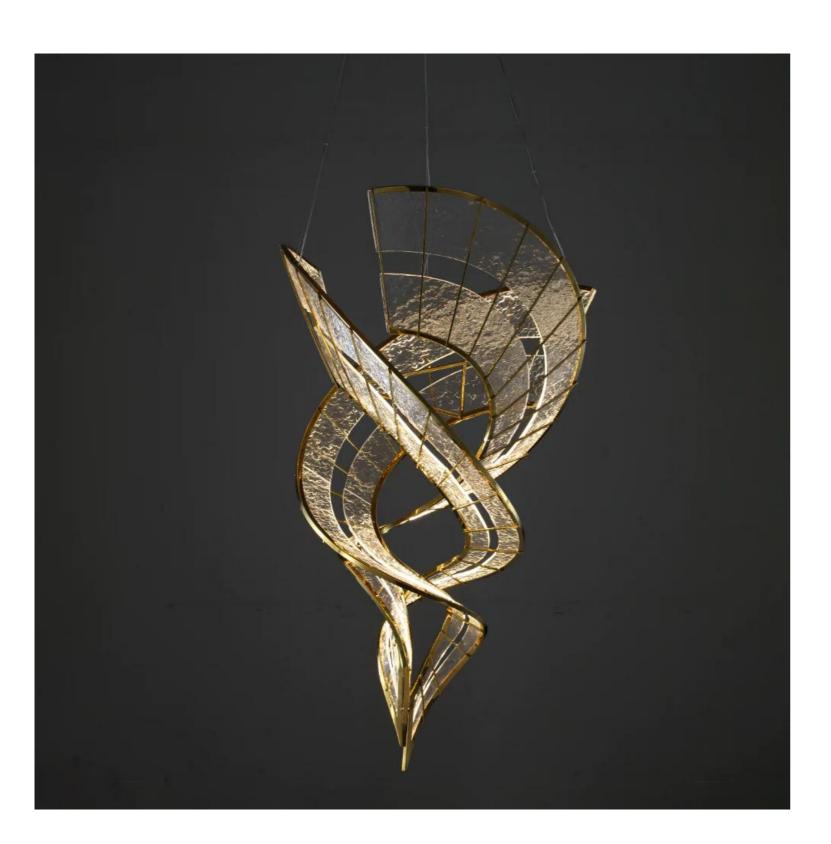

## Aurora Divina Custom Pendant 7B

Product Code: LUP9006A-7B

Dimension: 730\*H1100 mm Cord length: 1500mm or custom length

Power & Light Source: LED 108W Build In

Lumens: 90lm Per Wattage

Colour Temperature: Our standard warm white is 3000K. For custom color

temperatures, an additional charge of 10% will apply.

Dimmable Options: Standard non-dimmable. TRIAC and DALI dimming

are available at an additional cost.

Material: Crafted from stainless steel and high-end acrylic

Weight (kg): 50KG

Finish: Rose Gold, Brushed Rose Gold, Titanium Gold, Brushed Gold, Polished Chrome, Brushed Chrome, Brushed Black, Metallic Black, and custom colours available with an additional 10% cost. For Multi-Tone incurs a 20% surcharge.