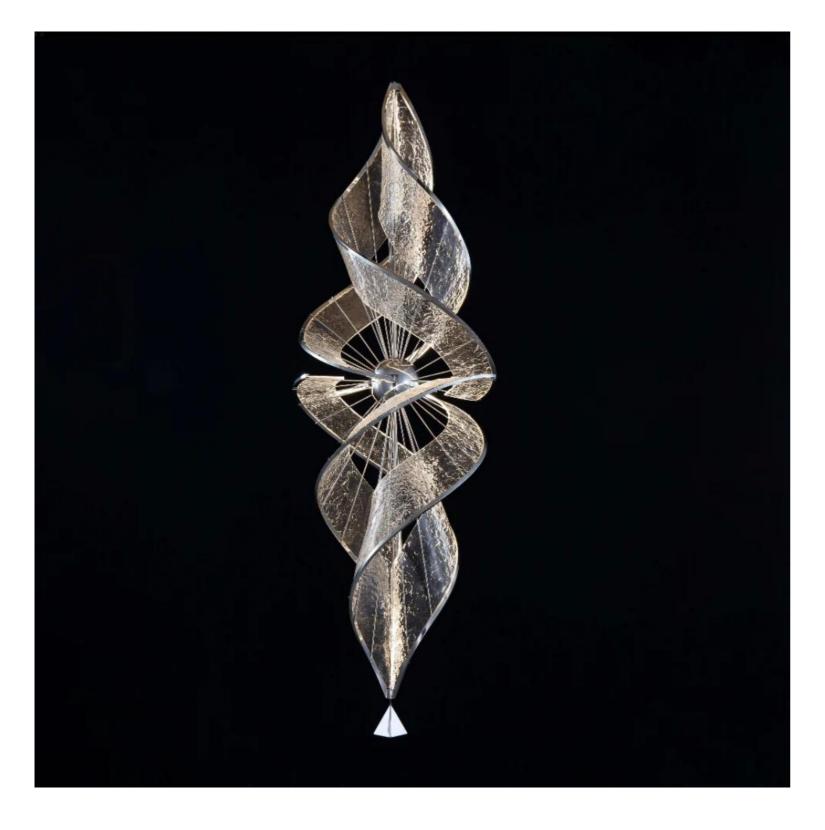

## Aurora Divina Custom Pendant 6A

Product Code: LUP9006A- 6A

Dimension: 600\*H1835 mm Cord length: 1500mm or custom length

Power & Light Source: LED 200W Build In

Lumens: 90Im Per Wattage

Colour Temperature: Our standard warm white is 3000K. For custom color temperatures, an additional charge of 10% will apply.

Dimmable Options: Standard non-dimmable. TRIAC and DALI dimming are available at an additional cost.

Material: Crafted from stainless steel and high-end acrylic

Weight (kg): 80KG

Finish: Rose Gold, Brushed Rose Gold, Titanium Gold, Brushed Gold, Polished Chrome, Brushed Chrome, Brushed Black, Metallic Black, and custom colours available with an additional 10% cost. For Multi-Tone incurs a 20% surcharge.

Standard Lead Time for Backordered Items: 12 weeks

Code: W

Simply well lit. ቀ