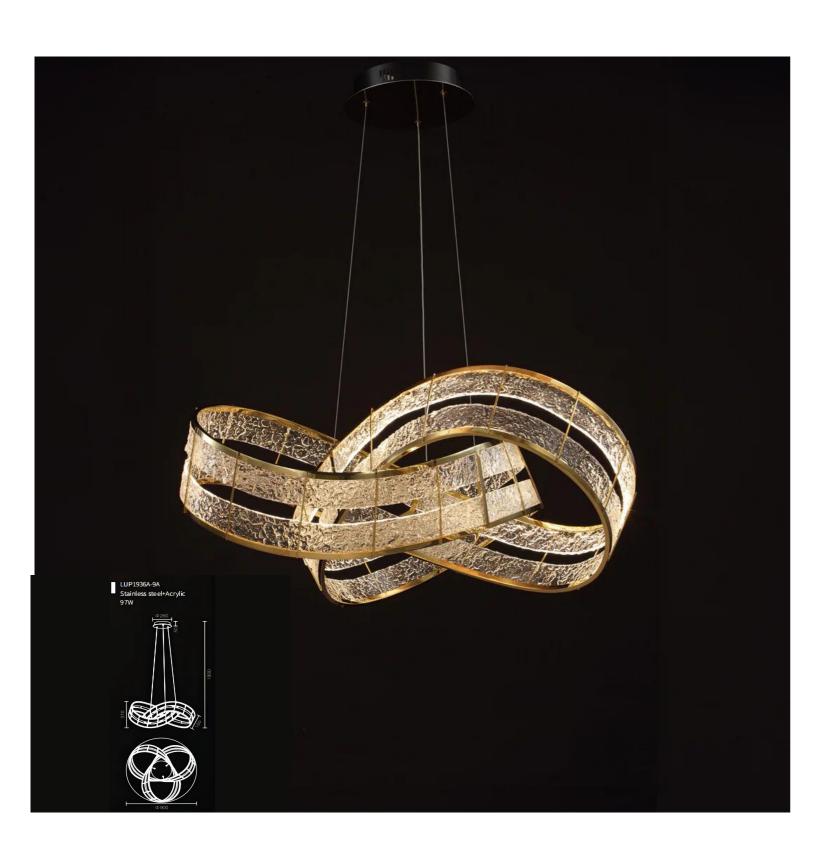

## Aurora Divina Custom Curl Pendant

Product Code: LUP1936A-9A

Dimension: W900m x H 370mm Cord length: 1500mm or custom length

Power & Light Source: LED 97W Build In

Lumens: 90lm Per Wattage

Colour Temperature: Our standard warm white is 3000K. For custom color

temperatures, an additional charge of 10% will apply.

Dimmable Options: Standard non-dimmable. TRIAC and DALI dimming

are available at an additional cost.

Material: Crafted from stainless steel and high-end acrylic

Finish: Rose Gold, Bushed Rose Gold, Titanium Gold, Brushed Gold, Pol ished Chrome, Brushed Chrome, Brushed Black, Metallic Black, and custom colours available with an additional 10% cost. For Multi-Tone

incurs a 20% surcharge.

Standard Lead Time for Backordered Items: 12 weeks

Code: W