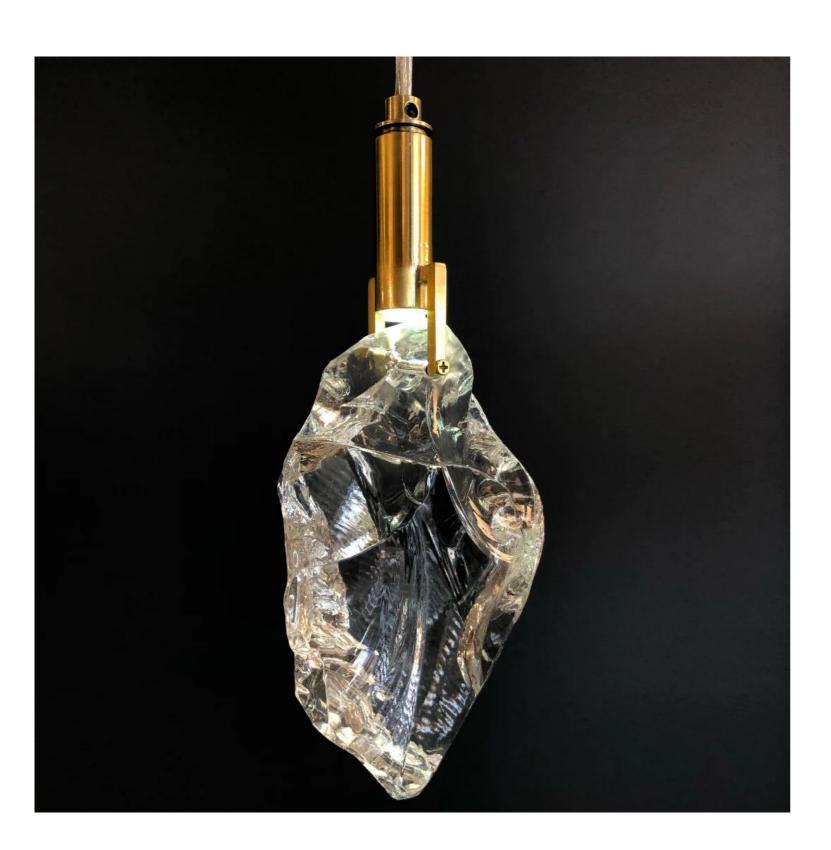

## Amorphous Crystal Custom Pendant light

Product Code: LUP2880

Dimension: Custom size

Power & Light Source: 1 x G9 LED Blub (Included)

Colour Temperature: Our standard warm white is 3000K. For custom color

Material: Brass, Crystal

Weight (kg): TBC

Color: Brass, Clear. Custom Colours Upon Request

Standard Lead Time for Backordered Items: 12 weeks

Code: Y