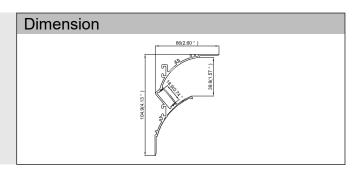

## Model: ALP194

| Specification       |                                                                                    |
|---------------------|------------------------------------------------------------------------------------|
| Aluminum Profile    | 6063-T5                                                                            |
| Diffuser            | PC diffused cover / PMMA semi-clear cover/ PMMA clear cover /PMMA opal matte cover |
| Length              | 2000mm / 2500mm / 3000mm                                                           |
| Weight              | 1.082kg/m                                                                          |
| Max LED Strip Width | 18mm                                                                               |
| Max Power           | 18W/m                                                                              |
| Beam angle          | 100°                                                                               |
| Finish              | Silver / Black anodized , Powder coated white / black or other colors              |
| Installation        | Surface                                                                            |