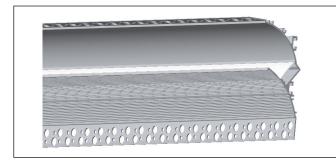

## Model: ALP194

| Specification       |                                                                                    |
|---------------------|------------------------------------------------------------------------------------|
| Aluminum Profile    | 6063-T5                                                                            |
| Diffuser            | PC diffused cover / PMMA semi-clear cover/ PMMA clear cover /PMMA opal matte cover |
| Length              | 2000mm / 2500mm / 3000mm                                                           |
| Weight              | 1.082kg/m                                                                          |
| Max LED Strip Width | 18mm                                                                               |
| Max Power           | 18W/m                                                                              |
| Beam angle          | 100°                                                                               |
| Finish              | Silver / Black anodized , Powder coated white / black or other colors              |
| Installation        | Surface                                                                            |