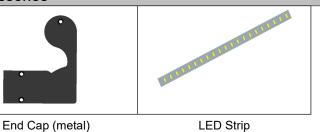

PC clear cover / PMMA matte cover/ PMMA semi-clear cover |
| Length              | 2000mm / 2500mm / 3000mm                                                     |
| Weight              | 2.633kg/m                                                                    |
| Max LED Strip Width | 12mm                                                                         |
| Max Power           | 28W/m                                                                        |
| Beam angle          | 100°                                                                         |
| Finish              | Silver / Black anodized , Powder coated white / black or other colors        |
| Installation        | Surface                                                                      |

#### Accessories



End Cap (metal)

### Steps of Installation





## **SPECIFICATION**