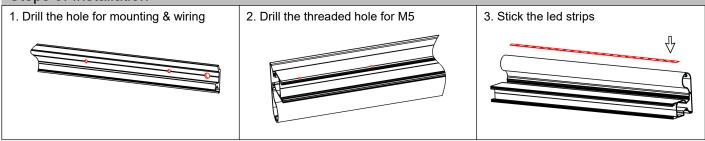

clear cover |
| Length              | 2000mm / 2500mm / 3000mm                                                     |
| Weight              | 2.633kg/m                                                                    |
| Max LED Strip Width | 12mm                                                                         |
| Max Power           | 28W/m                                                                        |
| Beam angle          | 100°                                                                         |
| Finish              | Silver / Black anodized , Powder coated white / black or other colors        |
| Installation        | Surface                                                                      |

#### Accessories



End Cap (metal)

### Steps of Installation





## **SPECIFICATION**