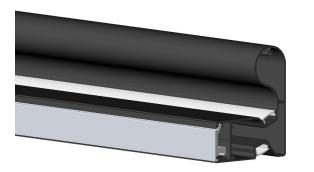

### Model : ALP192

# Dimension 78.8(3.10 ")

| Specification       |                                                                              |
|---------------------|------------------------------------------------------------------------------|
| Aluminum Profile    | 6065-T5                                                                      |
| Diffuser            | PC diffused cover / PC clear cover / PMMA matte cover/ PMMA semi-clear cover |
| Length              | 2000mm / 2500mm / 3000mm                                                     |
| Weight              | 2.633kg/m                                                                    |
| Max LED Strip Width | 12mm                                                                         |
| Max Power           | 28W/m                                                                        |
| Beam angle          | 100°                                                                         |
| Finish              | Silver / Black anodized , Powder coated white / black or other colors        |
| Installation        | Surface                                                                      |