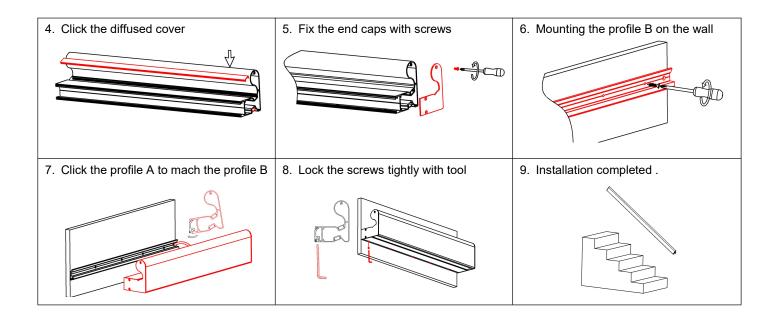

| 2000mm / 2500mm / 3000mm                                                     |
| Weight              | 2.633kg/m                                                                    |
| Max LED Strip Width | 12mm                                                                         |
| Max Power           | 28W/m                                                                        |
| Beam angle          | 100°                                                                         |
| Finish              | Silver / Black anodized , Powder coated white / black or other colors        |
| Installation        | Surface                                                                      |

#### Accessories



End Cap (metal)

### Steps of Installation





## **SPECIFICATION**