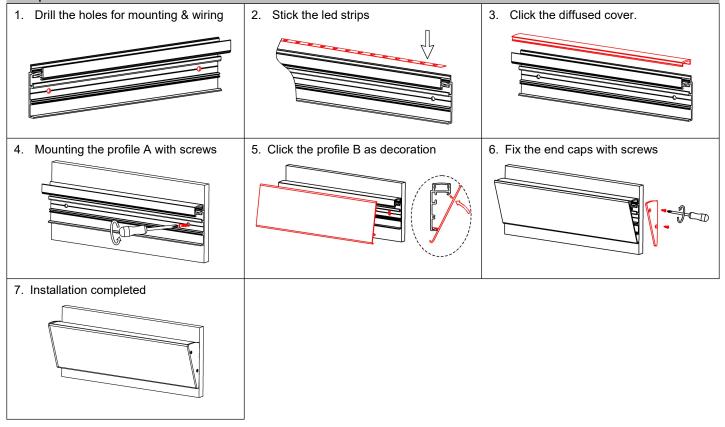

h              | 2000mm / 2500mm / 3000mm                                                     |
| Weight              | 0.642 kg/m                                                                   |
| Max LED Strip Width | 12mm                                                                         |
| Max Power           | 15W/m                                                                        |
| Beam angle          | 100°                                                                         |
| Finish              | Silver / Black anodized , Powder coated white / black or other colors        |
| Installation        | Surface                                                                      |

# Accessories Image: A

# Lucretia

## **SPECIFICATION**

### Steps of Installation