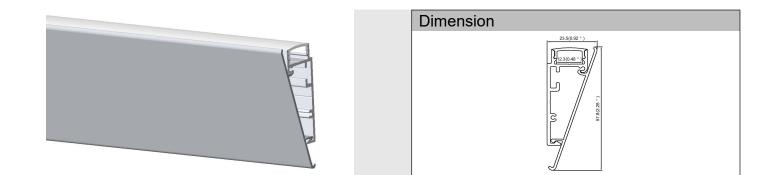

## Model : ALP188

| Specification       |                                                                              |
|---------------------|------------------------------------------------------------------------------|
| Aluminum Profile    | 6063-T5                                                                      |
| Diffuser            | PC diffused cover / PC clear cover / PMMA matte cover/ PMMA semi-clear cover |
| Length              | 2000mm / 2500mm / 3000mm                                                     |
| Weight              | 0.642 kg/m                                                                   |
| Max LED Strip Width | 12mm                                                                         |
| Max Power           | 15W/m                                                                        |
| Beam angle          | 100°                                                                         |
| Finish              | Silver / Black anodized , Powder coated white / black or other colors        |
| Installation        | Surface                                                                      |