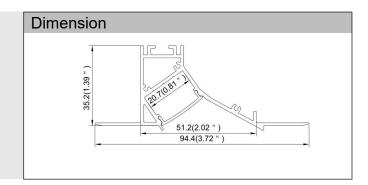

### Model : ALP126

| Specification       |                                                                              |
|---------------------|------------------------------------------------------------------------------|
| Aluminum Profile    | 6065-T5                                                                      |
| Diffuser            | PC diffused cover / PMMA opal cover/ PMMA semi-clear cover /PMMA clear cover |
| Length              | 2000mm / 2500mm / 3000mm                                                     |
| Weight              | 0.886kg/m                                                                    |
| Max LED Strip Width | 20mm                                                                         |
| Max Power           | 18W/m                                                                        |
| Beam angle          | 100°                                                                         |
| Finish              | Silver / Black anodized , Powder coated white / black or other colors        |
| Installation        | Recessed                                                                     |