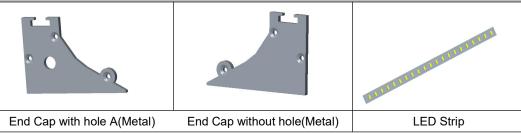

PMMA opal cover/ PMMA semi-clear cover /PMMA clear cover |
| Length              | 2000mm / 2500mm / 3000mm                                                     |
| Weight              | 0.886kg/m                                                                    |
| Max LED Strip Width | 20mm                                                                         |
| Max Power           | 18W/m                                                                        |
| Beam angle          | 100°                                                                         |
| Finish              | Silver / Black anodized , Powder coated white / black or other colors        |
| Installation        | Recessed                                                                     |

#### Accessories



#### Steps of Installation



Tel :+613 9132 5177 Sales enquiries: sales@lucretia.com.au Website : lucretiashop.com.au



## SPECIFICATION