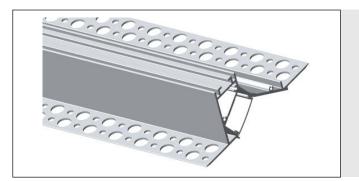

### Model : ALP126

| Specification       |                                                                              |
|---------------------|------------------------------------------------------------------------------|
| Aluminum Profile    | 6065-T5                                                                      |
| Diffuser            | PC diffused cover / PMMA opal cover/ PMMA semi-clear cover /PMMA clear cover |
| Length              | 2000mm / 2500mm / 3000mm                                                     |
| Weight              | 0.886kg/m                                                                    |
| Max LED Strip Width | 20mm                                                                         |
| Max Power           | 18W/m                                                                        |
| Beam angle          | 100°                                                                         |
| Finish              | Silver / Black anodized , Powder coated white / black or other colors        |
| Installation        | Recessed                                                                     |