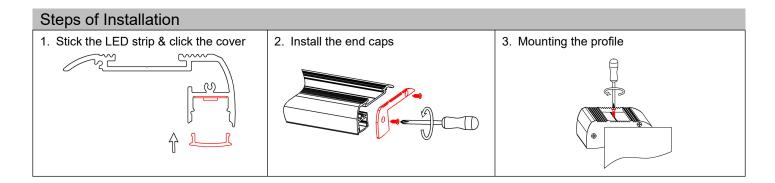

# Accessories End Cap with hole (Metal) End Cap without hole (Metal) LED strip Blind PVC cover(PVC)

Tel:+613 9132 5177 Sales enquiries: sales@lucretia.com.au Website: lucretiashop.com.au