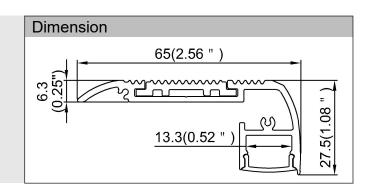

#### Model: ALP024-R

| Specification       |                                                                       |
|---------------------|-----------------------------------------------------------------------|
| Aluminum Profile    | 6065-T5                                                               |
| Diffuser            | PC diffused cover / PMMA opal matte cover / PMMA semi-clear cover     |
| Length              | 2000mm / 2500mm / 3000mm                                              |
| Weight              | 0.712 kg/m                                                            |
| Max LED Strip Width | 12mm                                                                  |
| Max Power           | 18W/m                                                                 |
| Beam angle          | 100°                                                                  |
| Finish              | Silver / Black anodized , Powder coated white / black or other colors |
| Installation        | Surface                                                               |