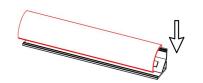

#### Steps of Installation

Tel:+613 9132 5177 Sales enquiries: sales@lucretia.com.au Website: lucretiashop.com.au

# **SPECIFICATION**

1. Stick the LED strip

2. Press the diffused cover

3.Insert the end caps

4. Install the mounting clip chosen

5.Click the fixture to the mounting clip

6. Installation completed

Tel:+613 9132 5177 Sales enquiries: sales@lucretia.com.au Website: lucretiashop.com.au