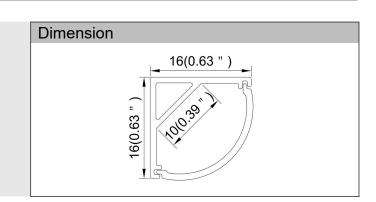

### Model: ALP006

| Specification       |                                                                       |
|---------------------|-----------------------------------------------------------------------|
| Aluminum Profile    | 6063-T5                                                               |
| Diffuser            | PMMA matte cover/ PMMA semi-clear cover /PMMA clear cover             |
| Length              | 2000mm / 2500mm / 3000mm                                              |
| Weight              | 0.138kg/m                                                             |
| Max LED Strip Width | 10mm                                                                  |
| Max Power           | 15W/m                                                                 |
| Beam angle          | 100°                                                                  |
| Finish              | Silver / Black anodized , Powder coated white / black or other colors |
| Installation        | Surface                                                               |