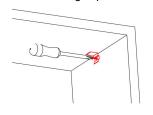

#### Steps of Installation

Tel:+613 9132 5177 Sales enquiries: sales@lucretia.com.au Website: lucretiashop.com.au

# **SPECIFICATION**

1. Stick the LED strip

2. Press the diffused cover

3.Insert the end caps

4. Install the mounting clip chosen

5.Click the fixture to the mounting clip

6. Installation completed

Tel:+613 9132 5177 Sales enquiries: sales@lucretia.com.au Website: lucretiashop.com.au