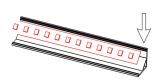

# **SPECIFICATION**

1. Stick the LED strip

2. Press the diffused cover

3.Insert the end caps

4. Install the mounting clip chosen

5.Click the fixture to the mounting clip

6. Installation completed

Tel:+613 9132 5177 Sales enquiries: sales@lucretia.com.au Website: lucretiashop.com.au