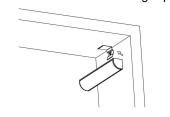

#### Steps of Installation

Tel:+613 9132 5177 Sales enquiries: sales@lucretia.com.au Website: lucretiashop.com.au

# **SPECIFICATION**

1. Stick the LED strip

2. Press the diffused cover

3.Insert the end caps

4. Install the mounting clip chosen

5.Click the fixture to the mounting clip

6. Installation completed

Tel:+613 9132 5177 Sales enquiries: sales@lucretia.com.au Website: lucretiashop.com.au