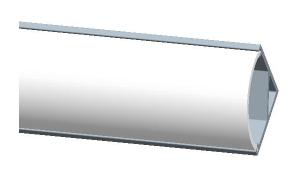

### Model: ALP006

| Specification       |                                                                       |
|---------------------|-----------------------------------------------------------------------|
| Aluminum Profile    | 6063-T5                                                               |
| Diffuser            | PMMA matte cover/ PMMA semi-clear cover /PMMA clear cover             |
| Length              | 2000mm / 2500mm / 3000mm                                              |
| Weight              | 0.138kg/m                                                             |
| Max LED Strip Width | 10mm                                                                  |
| Max Power           | 15W/m                                                                 |
| Beam angle          | 100°                                                                  |
| Finish              | Silver / Black anodized , Powder coated white / black or other colors |
| Installation        | Surface                                                               |