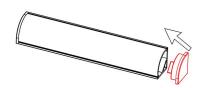

#### Steps of Installation

Tel:+613 9132 5177 Sales enquiries: sales@lucretia.com.au Website: lucretiashop.com.au

# **SPECIFICATION**

1. Stick the LED strip

2. Press the diffused cover

3.Insert the end caps

4. Install the mounting clip chosen

5.Click the fixture to the mounting clip

6. Installation completed

Tel:+613 9132 5177 Sales enquiries: sales@lucretia.com.au Website: lucretiashop.com.au