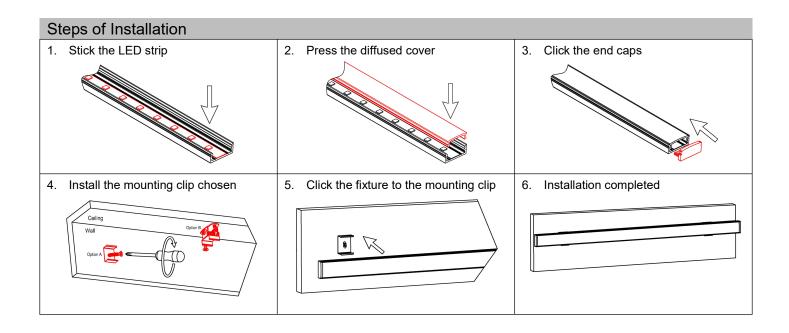

## Model: ALP002-R

| Specification       |                                                                              |
|---------------------|------------------------------------------------------------------------------|
| Aluminum Profile    | 6063-T5                                                                      |
| Diffuser            | PC diffused cover / PMMA opal cover/ PMMA semi-clear cover /PMMA clear cover |
| Length              | 2000mm / 2500mm / 3000mm                                                     |
| Weight              | 0.137kg/m                                                                    |
| Max LED Strip Width | 12mm                                                                         |
| Max Power           | 15W/m                                                                        |
| Beam angle          | 100°                                                                         |
| Finish              | Silver / Black anodized , Powder coated white / black or other colors        |
| Installation        | Surface / Recessed                                                           |