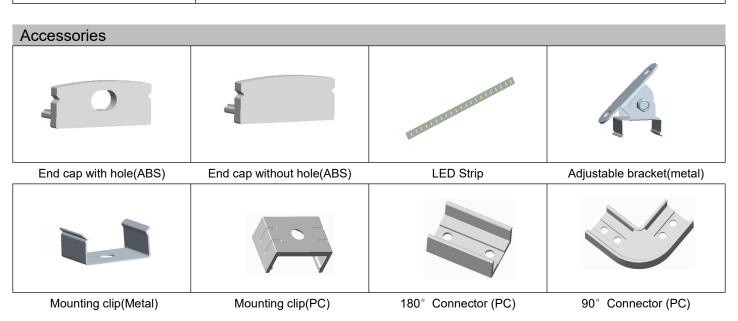

## Model: ALP002-R

| Specification       |                                                                              |
|---------------------|------------------------------------------------------------------------------|
| Aluminum Profile    | 6063-T5                                                                      |
| Diffuser            | PC diffused cover / PMMA opal cover/ PMMA semi-clear cover /PMMA clear cover |
| Length              | 2000mm / 2500mm / 3000mm                                                     |
| Weight              | 0.137kg/m                                                                    |
| Max LED Strip Width | 12mm                                                                         |
| Max Power           | 15W/m                                                                        |
| Beam angle          | 100°                                                                         |
| Finish              | Silver / Black anodized , Powder coated white / black or other colors        |
| Installation        | Surface / Recessed                                                           |