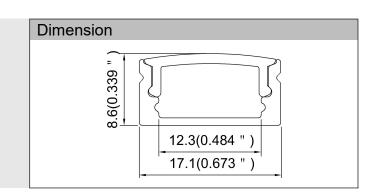

## Model: ALP002-R

| Specification       |                                                                              |
|---------------------|------------------------------------------------------------------------------|
| Aluminum Profile    | 6063-T5                                                                      |
| Diffuser            | PC diffused cover / PMMA opal cover/ PMMA semi-clear cover /PMMA clear cover |
| Length              | 2000mm / 2500mm / 3000mm                                                     |
| Weight              | 0.137kg/m                                                                    |
| Max LED Strip Width | 12mm                                                                         |
| Max Power           | 15W/m                                                                        |
| Beam angle          | 100°                                                                         |
| Finish              | Silver / Black anodized , Powder coated white / black or other colors        |
| Installation        | Surface / Recessed                                                           |