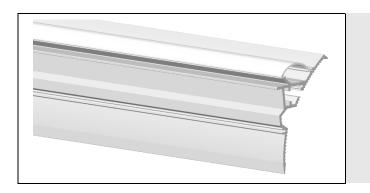

## Model: ALP189

| Specification       |                                                                       |  |
|---------------------|-----------------------------------------------------------------------|--|
| Aluminum Profile    | 6065-T5                                                               |  |
| Diffuser            | PC diffused cover/PMMA semi-clear cover/PMMA opal cover               |  |
| Length              | 2000mm / 2500mm / 3000mm                                              |  |
| Weight              | 0.557kg/m                                                             |  |
| Max LED Strip Width | 10mm                                                                  |  |
| Max Power           | 15W/m                                                                 |  |
| Beam angle          | 100°                                                                  |  |
| Finish              | Silver / Black anodized , Powder coated white / black or other colors |  |
| Installation        | Surface                                                               |  |