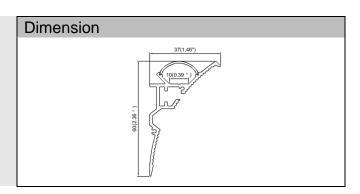

## Model: ALP189

| Specification       |                                                                       |  |
|---------------------|-----------------------------------------------------------------------|--|
| Aluminum Profile    | 6065-T5                                                               |  |
| Diffuser            | PC diffused cover/PMMA semi-clear cover/PMMA opal cover               |  |
| Length              | 2000mm / 2500mm / 3000mm                                              |  |
| Weight              | 0.557kg/m                                                             |  |
| Max LED Strip Width | 10mm                                                                  |  |
| Max Power           | 15W/m                                                                 |  |
| Beam angle          | 100°                                                                  |  |
| Finish              | Silver / Black anodized , Powder coated white / black or other colors |  |
| Installation        | Surface                                                               |  |