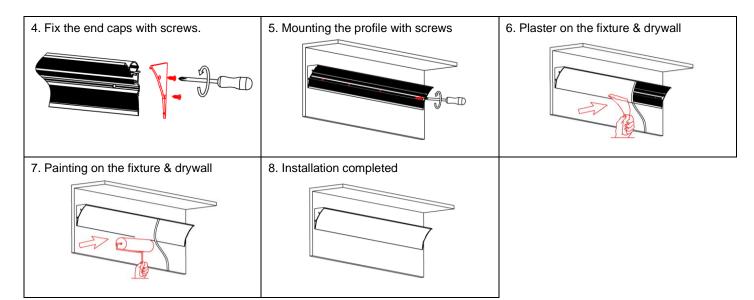

| Weight              | 0.557kg/m                                                             |  |
| Max LED Strip Width | 10mm                                                                  |  |
| Max Power           | 15W/m                                                                 |  |
| Beam angle          | 100°                                                                  |  |
| Finish              | Silver / Black anodized , Powder coated white / black or other colors |  |
| Installation        | Surface                                                               |  |

## Accessories End Cap (metal) LED Strip 180° Connector(Metal) 90° Vertical Connector(Metal)



Tel: (03) 9132 5177 E-mail: sales@lucretia.com.au Website: www.lucretiashop.com.au



## **SPECIFICATION**



Tel: (03) 9132 5177 E-mail: sales@lucretia.com.au

Website: www.lucretiashop.com.au