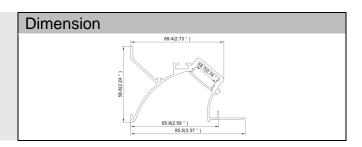

#### Model: ALP127

| Specification       |                                                                                     |
|---------------------|-------------------------------------------------------------------------------------|
| Aluminum Profile    | 6065-T5                                                                             |
| Diffuser            | PC diffused cover / PC semi clear cover/PMMA semi-clear cover/PMMA opal matte cover |
| Length              | 2000mm / 2500mm / 3000mm                                                            |
| Weight              | 1.092kg/m                                                                           |
| Max LED Strip Width | 20mm                                                                                |
| Max Power           | 18W/m                                                                               |
| Beam angle          | 100°                                                                                |
| Finish              | Silver / Black anodized , Powder coated white / black or other colors               |
| Installation        | Recessed                                                                            |