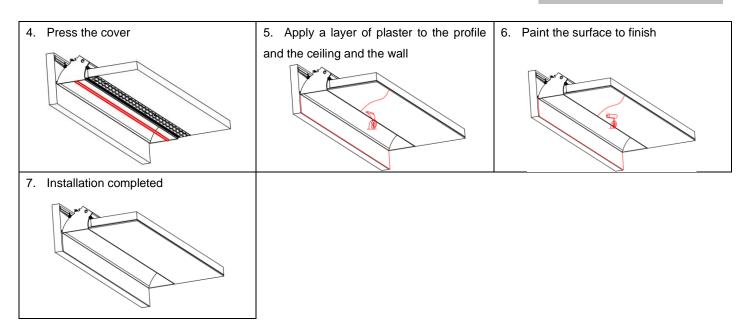

# End Cap with hole A(Metal) End Cap without hole(Metal) LED Strip

Tel: (03) 9132 5177 E-mail: sales@lucretia.com.au

Website: www.lucretiashop.com.au