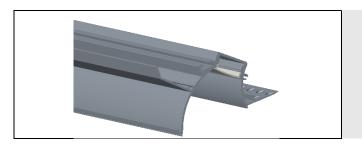

#### Model: ALP127

| Specification       |                                                                                     |
|---------------------|-------------------------------------------------------------------------------------|
| Aluminum Profile    | 6065-T5                                                                             |
| Diffuser            | PC diffused cover / PC semi clear cover/PMMA semi-clear cover/PMMA opal matte cover |
| Length              | 2000mm / 2500mm / 3000mm                                                            |
| Weight              | 1.092kg/m                                                                           |
| Max LED Strip Width | 20mm                                                                                |
| Max Power           | 18W/m                                                                               |
| Beam angle          | 100°                                                                                |
| Finish              | Silver / Black anodized , Powder coated white / black or other colors               |
| Installation        | Recessed                                                                            |