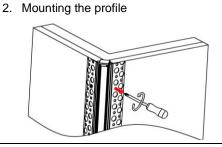

mm / 2500mm / 3000mm                                              |
|                                                                       |
| 0.329kg/m                                                             |
| 10mm                                                                  |
| 12W/m                                                                 |
| 100°                                                                  |
| Silver / Black anodized , Powder coated white / black or other colors |
| Recessed                                                              |
| 0<br>1<br>1<br>S                                                      |

#### Accessories







End Cap With Hole(ABS)

End Cap Without Hole(ABS)

LED Strip

#### Steps of Installation

1. Click the end caps









# Lucretia

## SPECIFICATION

4. Painting on the fixture & drywall







7. Installation completed