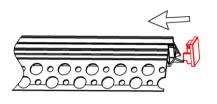

00mm / 2500mm / 3000mm                                              |
|                                                                       |
| 0.329kg/m                                                             |
| 10mm                                                                  |
| 12W/m                                                                 |
| 100°                                                                  |
| Silver / Black anodized , Powder coated white / black or other colors |
| Recessed                                                              |
| 0<br>1<br>1<br>S                                                      |

#### Accessories







End Cap With Hole(ABS)

End Cap Without Hole(ABS)

LED Strip

#### Steps of Installation

1. Click the end caps









# Lucretia

## SPECIFICATION

4. Painting on the fixture & drywall







7. Installation completed