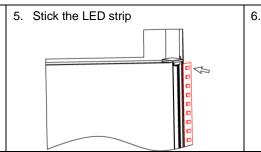

|
| 0.329kg/m                                                             |
| 10mm                                                                  |
| 12W/m                                                                 |
| 100°                                                                  |
| Silver / Black anodized , Powder coated white / black or other colors |
| Recessed                                                              |
| 0<br>1<br>1<br>S                                                      |

#### Accessories







End Cap With Hole(ABS)

End Cap Without Hole(ABS)

LED Strip

#### Steps of Installation

1. Click the end caps









# Lucretia

## SPECIFICATION

4. Painting on the fixture & drywall







7. Installation completed