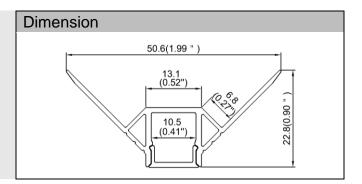

#### Specification

| 6063-T5<br>PC diffused cover<br>2000mm / 2500mm / 3000mm              |
|-----------------------------------------------------------------------|
|                                                                       |
| 2000mm / 2500mm / 3000mm                                              |
|                                                                       |
| 0.329kg/m                                                             |
| 10mm                                                                  |
| 12W/m                                                                 |
| 100°                                                                  |
| Silver / Black anodized , Powder coated white / black or other colors |
| Recessed                                                              |
| 0<br>1<br>1<br>S                                                      |