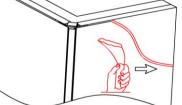

2500mm / 3000mm                                              |
|                                                                       |
| 0.329kg/m                                                             |
| 10mm                                                                  |
| 12W/m                                                                 |
| 100°                                                                  |
| Silver / Black anodized , Powder coated white / black or other colors |
| Recessed                                                              |
| 0<br>1<br>1<br>S                                                      |

#### Accessories







End Cap With Hole(ABS)

End Cap Without Hole(ABS)

LED Strip

#### Steps of Installation

1. Click the end caps









# Lucretia

## SPECIFICATION

4. Painting on the fixture & drywall







7. Installation completed