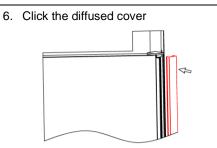

## SPECIFICATION

4. Painting on the fixture & drywall

7. Installation completed