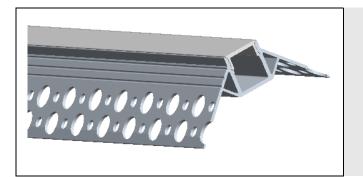

### Model : ALP070-R

#### Specification

| 6063-T5<br>PC diffused cover<br>2000mm / 2500mm / 3000mm              |
|-----------------------------------------------------------------------|
|                                                                       |
| 2000mm / 2500mm / 3000mm                                              |
|                                                                       |
| 0.329kg/m                                                             |
| 10mm                                                                  |
| 12W/m                                                                 |
| 100°                                                                  |
| Silver / Black anodized , Powder coated white / black or other colors |
| Recessed                                                              |
| 0<br>1<br>1<br>S                                                      |