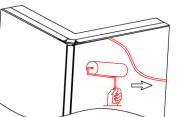

|
| 0.329kg/m                                                             |
| 10mm                                                                  |
| 12W/m                                                                 |
| 100°                                                                  |
| Silver / Black anodized , Powder coated white / black or other colors |
| Recessed                                                              |
| 0<br>1<br>1<br>S                                                      |

#### Accessories







End Cap With Hole(ABS)

End Cap Without Hole(ABS)

LED Strip

#### Steps of Installation

1. Click the end caps









# Lucretia

## SPECIFICATION

4. Painting on the fixture & drywall







7. Installation completed