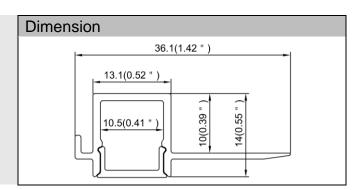

## Model: ALP068-S

| Specification       |                                                                       |
|---------------------|-----------------------------------------------------------------------|
| Aluminum Profile    | 6063-T5                                                               |
| Diffuser            | PC diffused cover                                                     |
| Length              | 2000mm / 2500mm / 3000mm                                              |
| Weight              | 0.225kg/m                                                             |
| Max LED Strip Width | 10mm                                                                  |
| Max Power           | 12W/m                                                                 |
| Beam angle          | 100°                                                                  |
| Finish              | Silver / Black anodized , Powder coated white / black or other colors |
| Installation        | Recessed                                                              |