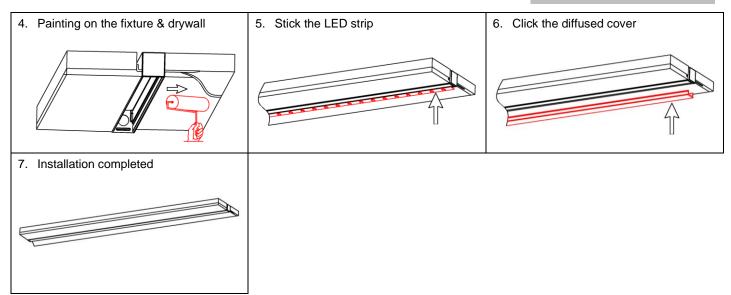

|
| Length              | 2000mm / 2500mm / 3000mm                                              |
| Weight              | 0.225kg/m                                                             |
| Max LED Strip Width | 10mm                                                                  |
| Max Power           | 12W/m                                                                 |
| Beam angle          | 100°                                                                  |
| Finish              | Silver / Black anodized , Powder coated white / black or other colors |
| Installation        | Recessed                                                              |





Tel: (03) 9132 5177 E-mail: sales@lucretia.com.au

Website: www.lucretiashop.com.au

## Lucretia

## **SPECIFICATION**



Tel: (03) 9132 5177 E-mail: sales@lucretia.com.au

Website: www.lucretiashop.com.au