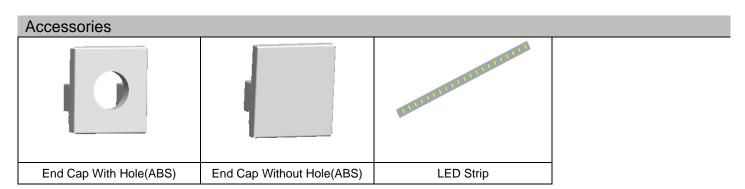

## Model: ALP068-S

| Specification       |                                                                       |
|---------------------|-----------------------------------------------------------------------|
| Aluminum Profile    | 6063-T5                                                               |
| Diffuser            | PC diffused cover                                                     |
| Length              | 2000mm / 2500mm / 3000mm                                              |
| Weight              | 0.225kg/m                                                             |
| Max LED Strip Width | 10mm                                                                  |
| Max Power           | 12W/m                                                                 |
| Beam angle          | 100°                                                                  |
| Finish              | Silver / Black anodized , Powder coated white / black or other colors |
| Installation        | Recessed                                                              |