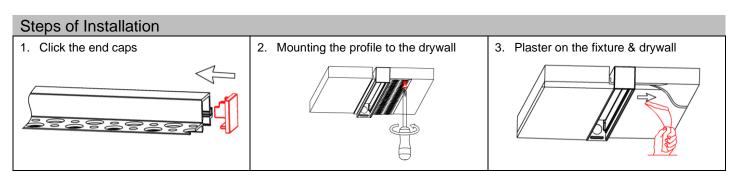

## Model: ALP068-S

| Specification       |                                                                       |
|---------------------|-----------------------------------------------------------------------|
| Aluminum Profile    | 6063-T5                                                               |
| Diffuser            | PC diffused cover                                                     |
| Length              | 2000mm / 2500mm / 3000mm                                              |
| Weight              | 0.225kg/m                                                             |
| Max LED Strip Width | 10mm                                                                  |
| Max Power           | 12W/m                                                                 |
| Beam angle          | 100°                                                                  |
| Finish              | Silver / Black anodized , Powder coated white / black or other colors |
| Installation        | Recessed                                                              |