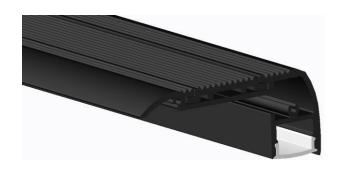

### Model: ALP024-R

| Specification       |                                                                       |
|---------------------|-----------------------------------------------------------------------|
| Aluminum Profile    | 6065-T5                                                               |
| Diffuser            | PC diffused cover / PMMA opal matte cover / PMMA semi-clear cover     |
| Length              | 2000mm / 2500mm / 3000mm                                              |
| Weight              | 0.712 kg/m                                                            |
| Max LED Strip Width | 12mm                                                                  |
| Max Power           | 18W/m                                                                 |
| Beam angle          | 100°                                                                  |
| Finish              | Silver / Black anodized , Powder coated white / black or other colors |
| Installation        | Surface                                                               |