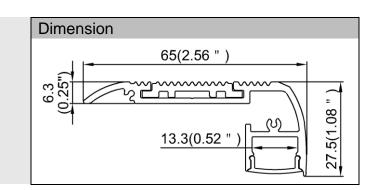

### Model: ALP024-R

| Specification       |                                                                       |
|---------------------|-----------------------------------------------------------------------|
| Aluminum Profile    | 6065-T5                                                               |
| Diffuser            | PC diffused cover / PMMA opal matte cover / PMMA semi-clear cover     |
| Length              | 2000mm / 2500mm / 3000mm                                              |
| Weight              | 0.712 kg/m                                                            |
| Max LED Strip Width | 12mm                                                                  |
| Max Power           | 18W/m                                                                 |
| Beam angle          | 100°                                                                  |
| Finish              | Silver / Black anodized , Powder coated white / black or other colors |
| Installation        | Surface                                                               |