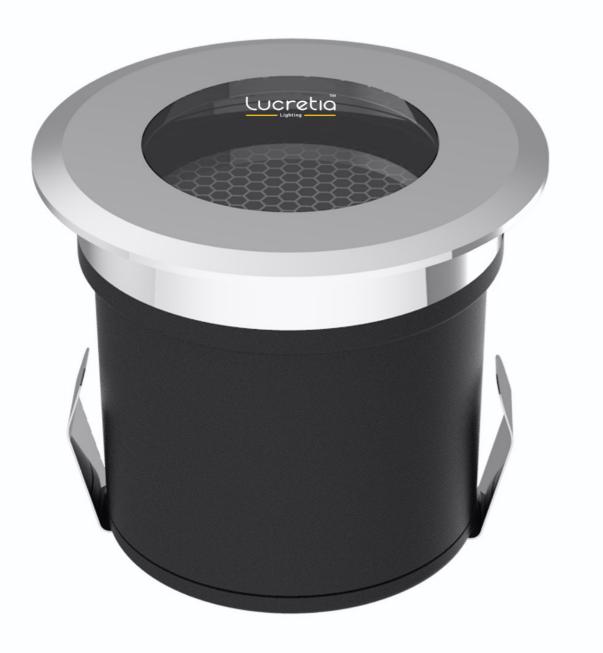

## BU03 Ø72 In-ground Projector

TYPE:Ground-recessed Exterior IP67 fixed up-light projector Light Source: 7W or 9Wdedicated LED array, nonreplaceable Colour Temperature/CRI:4000K CRI80, 3000K CRI80, 2700K CRI80 Optic:choice of 15° or 24° Body:Die cast aluminium body with corrosion resistant paint, trim in stainless steel AISI 316L Finish:Trim Brushed Steel Size: **Φ**85\*95mm Cutout: 115mm Input Voltage:12V Lumen Package: 7W 4000K CRI80 560 lm, 9W 4000K CRI80 720 lm IP:67 Adjustability: Fixed Driver:Driver for remote installation included provided connector for watertight coupling Accessories:Honeycomb louvre, Flood Lens, Remote Housing for flush mounting