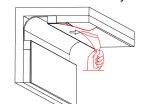

#### Steps of Installation

1. Stick the LED strip

4. Mounting the fixture

2. Slide the diffused cover

5. Plaster on the fixture & drywall

3. Click the end caps

6. Painting on the fixture & drywall

7. Installation completed