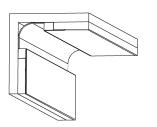

#### Steps of Installation

1. Stick the LED strip

4. Mounting the fixture

2. Slide the diffused cover

5. Plaster on the fixture & drywall

3. Click the end caps

6. Painting on the fixture & drywall

7. Installation completed