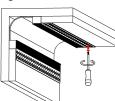

#### Steps of Installation

1. Stick the LED strip

4. Mounting the fixture

2. Slide the diffused cover

5. Plaster on the fixture & drywall

3. Click the end caps

6. Painting on the fixture & drywall

7. Installation completed