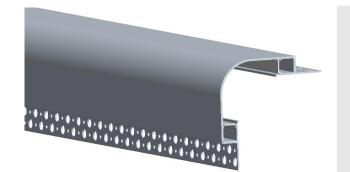

### Model : ALP168

| Dimension |  |
|-----------|--|
|           |  |

| Specification       |                                                                       |
|---------------------|-----------------------------------------------------------------------|
| Aluminum Profile    | 6063-T5                                                               |
| Diffuser            | PC diffused cover                                                     |
| Length              | 2000mm / 2500mm / 3000mm                                              |
| Weight              | 0.786 kg/m                                                            |
| Max LED Strip Width | 10mm                                                                  |
| Max Power           | 15*2W/m                                                               |
| Beam angle          | 100°                                                                  |
| Finish              | Silver / Black anodized , Powder coated white / black or other colors |
| Installation        | Recessed                                                              |