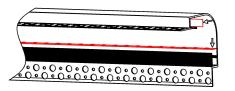

#### Steps of Installation

1. Stick the LED strip

4. Mounting the fixture

2. Slide the diffused cover

5. Plaster on the fixture & drywall

3. Click the end caps

6. Painting on the fixture & drywall

7. Installation completed